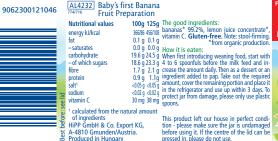

100a 125a The good ingredients: bananas\* 99.2%, lemon juice concentrate\*, vitamin C. **Gluten-free**. Note: stool-firming.

\*from organic production. 0.0 g 0.0 g How it is eaten: 19.6 g 24.5 g When first introducing weaning food, start with 18.6 a 23.3 a 4 to 6 spoonfuls before the milk feed and in-1.7 g 2.1 g crease the amount daily. Then as a dessert or an